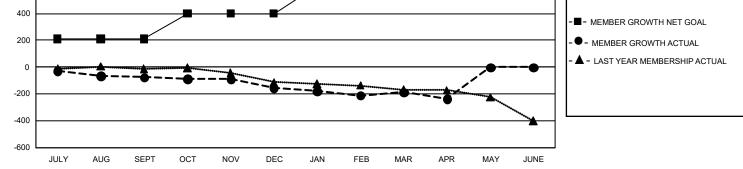

## GMT MONTHLY MEMBERSHIP PROGRESS REPORT

GMT Constitutional Area 7, Group B

REPORT DOES NOT INCLUDE CLUBS IN UNDISTRICTED AREAS.

| Clubs                 |               |           |               | Members               |                       |                         |                                                    |  |
|-----------------------|---------------|-----------|---------------|-----------------------|-----------------------|-------------------------|----------------------------------------------------|--|
| RESULTS FOR 2019-2020 |               |           |               | RESULTS FOR 2019-2020 |                       |                         |                                                    |  |
| QUARTER               | NEW CLUB GOAL | NEW CLUBS | DROPPED CLUBS | QUARTER MEMB          | ER GROWTH NET<br>GOAL | MEMBER GROWTH<br>ACTUAL | DROPPED<br>MEMBERS ACTUAL<br>(including transfers) |  |
| JULY/AUG/SEPT         | 6             | 0         | 1             | JULY/AUG/SEPT         | 633                   | 182                     | 227                                                |  |
| OCT/NOV/DEC           | 0             | 0         | 0             | OCT/NOV/DEC           | 570                   | 158                     | 219                                                |  |
| JAN/FEB/MAR           | 3             | 0         | 3             | JAN/FEB/MAR           | 618                   | 157                     | 175                                                |  |
| APR/MAY/JUNE          | 3             | 0         | 0             | APR/MAY/JUNE          | 525                   | 17                      | 64                                                 |  |