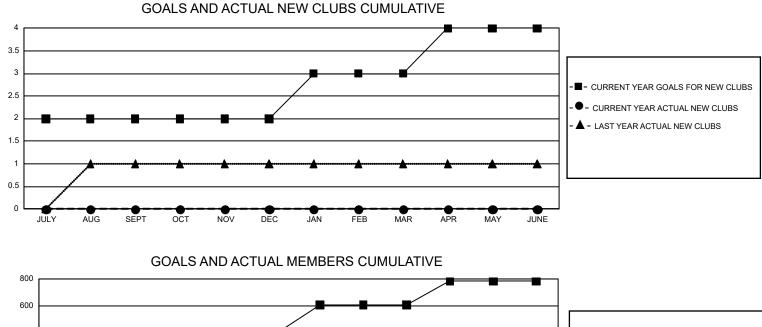

## GMT MONTHLY MEMBERSHIP PROGRESS REPORT

GMT Constitutional Area 7, Group B

REPORT DOES NOT INCLUDE CLUBS IN UNDISTRICTED AREAS.

| Clubs                 |               |           |               | Members               |                       |                         |                                                    |  |
|-----------------------|---------------|-----------|---------------|-----------------------|-----------------------|-------------------------|----------------------------------------------------|--|
| RESULTS FOR 2019-2020 |               |           |               | RESULTS FOR 2019-2020 |                       |                         |                                                    |  |
| QUARTER               | NEW CLUB GOAL | NEW CLUBS | DROPPED CLUBS | QUARTER MEMB          | ER GROWTH NET<br>GOAL | MEMBER GROWTH<br>ACTUAL | DROPPED<br>MEMBERS ACTUAL<br>(including transfers) |  |
| JULY/AUG/SEPT         | 6             | 0         | 1             | JULY/AUG/SEPT         | 633                   | 182                     | 227                                                |  |
| OCT/NOV/DEC           | 0             | 0         | 0             | OCT/NOV/DEC           | 570                   | 158                     | 219                                                |  |
| JAN/FEB/MAR           | 3             | 0         | 3             | JAN/FEB/MAR           | 618                   | 157                     | 175                                                |  |
| APR/MAY/JUNE          | 3             | 0         | 0             | APR/MAY/JUNE          | 525                   | 17                      | 64                                                 |  |